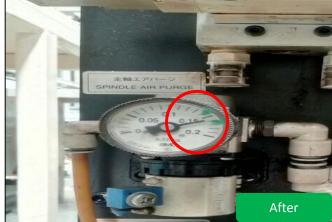

**IDEA**:- Spindle air pressure to be increased 0.05 bar to 0.15 bar

## **COUNTERMEASURE:-**

1. Spindle air pressure to be increased

Problem present status :-A372 Body 7+0.03/+0.06 depth u/s, actual-6.980

| BENCHMARK     | 48 no's    |
|---------------|------------|
| TARGET        | 0 no       |
| KAIZEN START  | 16.03.2016 |
| TDC           | 18.03.2016 |
| KAIZEN FINISH | 18.03.2016 |