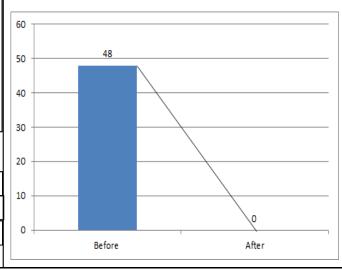

## **COUNTERMEASURE:-**

1. Spindle air pressure to be increased

Problem present status :-A372 Body 7+0.03/+0.06 depth u/s, actual-6.980

| BENCHMARK     | 48 no's    |
|---------------|------------|
| TARGET        | 0 no       |
| KAIZEN START  | 16.03.2016 |
| TDC           | 18.03.2016 |
| KAIZEN FINISH | 18.03.2016 |

# **BENEFITS:-**

1) In-house rejection eliminated.

|    |   | PARTY INC. |
|----|---|------------|
| 3) | 1 |            |
|    |   | Before     |

### **RESULT:-**